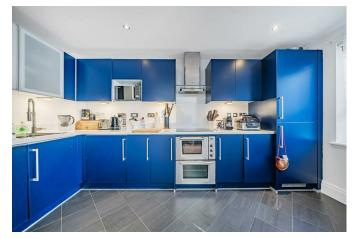

## Description

A stunning two-bedroom apartment located in the prestigious Royal Quarter on Seven Kings Way, Kingston Upon Thames.

The property has recently undergone complete refurbishment by the current owners and is finished to an impeccable standard internally. The property provides spacious accommodation approaching 800sqft to include a spacious reception room with westerly facing balcony, kitchen with high end appliances, brand new family bathroom plus two excellent sized bedrooms, the master comes complete with a luxurious en-suite bathroom.