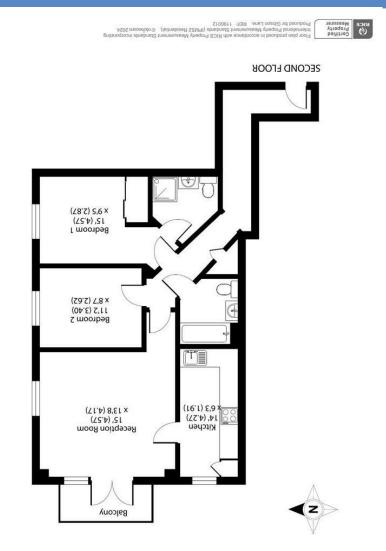

Tel: 020 8546 5444 Kingston upon Thames Surrey Kingston upon Thames Surrey

Approximate Area = 770 pp to 1/1/15 Approximate Area = For identification only - Not to scale

## Description

A stunning two-bedroom apartment located in the prestigious Royal Quarter on Seven Kings Way, Kingston Upon Thames.

The property has recently undergone complete refurbishment by the current owners and is finished to an impeccable standard internally. The property provides spacious accommodation approaching 800sqft to include a spacious reception room with westerly facing balcony, kitchen with high end appliances, brand new family bathroom plus two excellent sized bedrooms, the master comes complete with a luxurious en-suite bathroom.